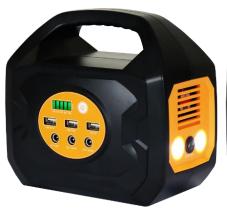

## PORTABLE POWER PACK: model MT203 (\$200)

Light Weight | Large Capacity | High Power | Multiple Functions

## Features / Advantages

- Battery Type: Lithium-Ion Battery 193Wh
- Multiple Functions: AC-DC, DC-AC, DC-DC
- Power Indicator: Remaining Battery Power
- LED Lighting
- Over-Voltage, Low-Voltage, Over-Temperature, AC Short-Circuit Protection
- Accessories:

| Charging Ad | apter |
|-------------|-------|

Car Charging Cable Cigar Port

| Model                 | MT203 (S200)                                             |
|-----------------------|----------------------------------------------------------|
| DC Charging Input     | 13 Vdc – 30 Vdc                                          |
|                       | MAX 4 Adc                                                |
| Provided Accessories  | DC5521 Jack (MAX 50 W):                                  |
| for Input             | Charging Adapter, Car Charging Cable, and Cigar Port     |
| Additional* Accessory | Solar Panel 18 Vdc                                       |
| for Input             | MAX 50 W                                                 |
| Charging Time         | 5 – 6 Hours                                              |
| Rated Output Power    | 200 W                                                    |
| Peak Output           | 400 W                                                    |
| Output Voltage        | AC Pure-Sine Wave Sockets: 220 Vac 50 Hz x 2             |
|                       | DC USB Ports: 5 Vdc 1 Adc, 5 Vdc 2 Adc, QC3.0            |
|                       | DC5525 Jacks: 9 – 12 Vdc 8 Adc <b>x 2</b> (MAX 15 Adc)   |
| Battery Type          | Lithium-Ion Battery                                      |
| Battery Capacity      | 10.8 Vdc 17.85 Ah                                        |
| Life Cycle            | 70% at 1,000 Cycles                                      |
| Protection            | Over-Voltage, Low-Voltage, Over-Temperature, and         |
|                       | AC Short-Circuit Protection                              |
| Working Environment   | -20°C – 60°C                                             |
| LED Lighting          | 1W x 2                                                   |
| Power Indicator       | Remaining Power of Battery: 20%, 40%, 60%, 80%, and 100% |
|                       | Green and Red colors                                     |
| Size (LxWxH)          | 190 x 127 x 175 mm.                                      |
| Weight                | 2 Kg.                                                    |