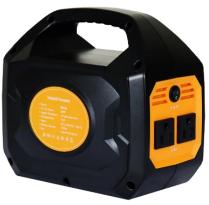

## PORTABLE POWER PACK: model MT203 (\$200)

Light Weight | Large Capacity | High Power | Multiple Functions

## Features / Advantages

- Battery Type: Lithium-Ion Battery 193Wh
- Multiple Functions: AC-DC, DC-AC, DC-DC
- Power Indicator: Remaining Battery Power
- LED Lighting
- Over-Voltage, Low-Voltage, Over-Temperature, AC Short-Circuit Protection
- Accessories:

| Charging Ad | apter |
|-------------|-------|

Car Charging Cable Cigar Port

| Model                 | MT203 (S200)                                             |
|-----------------------|----------------------------------------------------------|
| DC Charging Input     | 13 Vdc – 30 Vdc                                          |
|                       | MAX 4 Adc                                                |
| Provided Accessories  | DC5521 Jack (MAX 50 W):                                  |
| for Input             | Charging Adapter, Car Charging Cable, and Cigar Port     |
| Additional* Accessory | Solar Panel 18 Vdc                                       |
| for Input             | MAX 50 W                                                 |
| Charging Time         | 5 – 6 Hours                                              |
| Rated Output Power    | 200 W                                                    |
| Peak Output           | 400 W                                                    |
| Output Voltage        | AC Pure-Sine Wave Sockets: 220 Vac 50 Hz x 2             |
|                       | DC USB Ports: 5 Vdc 1 Adc, 5 Vdc 2 Adc, QC3.0            |
|                       | DC5525 Jacks: 9 – 12 Vdc 8 Adc <b>x 2</b> (MAX 15 Adc)   |
| Battery Type          | Lithium-Ion Battery                                      |
| Battery Capacity      | 10.8 Vdc 17.85 Ah                                        |
| Life Cycle            | 70% at 1,000 Cycles                                      |
| Protection            | Over-Voltage, Low-Voltage, Over-Temperature, and         |
|                       | AC Short-Circuit Protection                              |
| Working Environment   | -20°C – 60°C                                             |
| LED Lighting          | 1W x 2                                                   |
| Power Indicator       | Remaining Power of Battery: 20%, 40%, 60%, 80%, and 100% |
|                       | Green and Red colors                                     |
| Size (LxWxH)          | 190 x 127 x 175 mm.                                      |
| Weight                | 2 Kg.                                                    |